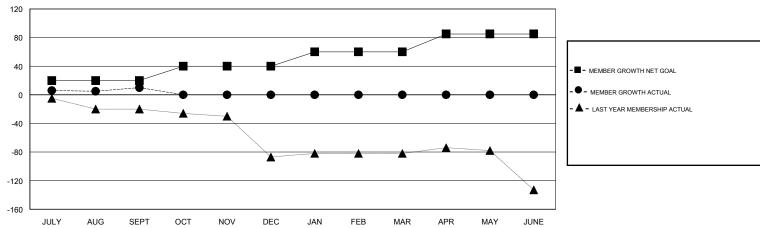

# GMT: LOCATION PENNSYLVANIA GMT CA

|               | Club          | s           |               | Members               |                           |                         |                                              |  |
|---------------|---------------|-------------|---------------|-----------------------|---------------------------|-------------------------|----------------------------------------------|--|
|               | RESULTS FOR   | R 2019-2020 |               | RESULTS FOR 2019-2020 |                           |                         |                                              |  |
| QUARTER       | NEW CLUB GOAL | NEW CLUBS   | DROPPED CLUBS | QUARTER               | MEMBER GROWTH NET<br>GOAL | MEMBER GROWTH<br>ACTUAL | DROPPED MEMBERS ACTUAL (including transfers) |  |
| JULY/AUG/SEPT | 0             | 0           | 0             | JULY/AUG/SEPT         | 20                        | 24                      | 11                                           |  |
| OCT/NOV/DEC   | 0             | 0           | 0             | OCT/NOV/DEC           | 20                        | 0                       | 0                                            |  |
| JAN/FEB/MAR   | 0             | 0           | 0             | JAN/FEB/MAR           | 20                        | 0                       | 0                                            |  |
| APR/MAY/JUNE  | 0             | 0           | 0             | APR/MAY/JUNE          | 25                        | 0                       | 0                                            |  |

### GOALS AND ACTUAL MEMBERS CUMULATIVE

| DROPPED CLUBS: 0 |    | 11 CLUBS OF 37 ADDED 1 OR MORE<br>NEW MEMBERS | GENDER DISTE        | 000 (07 570()              |  |
|------------------|----|-----------------------------------------------|---------------------|----------------------------|--|
| DROPPED MEMBERS  |    |                                               | LWALL               | 200 (2.101.70)             |  |
| DECEASED         | 4  | CLICK HERE FOR CUMULATIVE                     | TOTAL FAMILY UNIT N | TOTAL FAMILY UNIT MEMBERS  |  |
| CLUB CANCELLED   | 0  | MEMBERSHIP DATA                               | EANILY MEMBERS DA   | FAMILY MEMBERS BAYING HALF |  |
| OTHER 7          |    |                                               | DUES                | FAMILY MEMBERS PAYING HALF |  |
| TOTAL            | 11 |                                               |                     |                            |  |